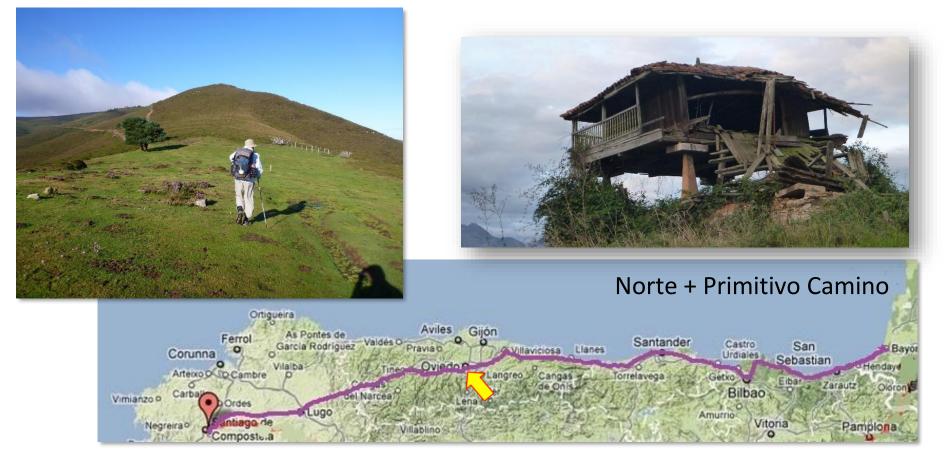

#### **Camino Norte**

- † 3<sup>rd</sup> popular 7% 2021
- † Ave. 33 days/ 510 miles (820 km)
- † Ocean vistas & resort towns

## **Camino Primitivo**

- † 4<sup>th</sup> popular 6% 2021
- † Rural mountainous route
- † Ave. 14 days /220 miles (353 km)