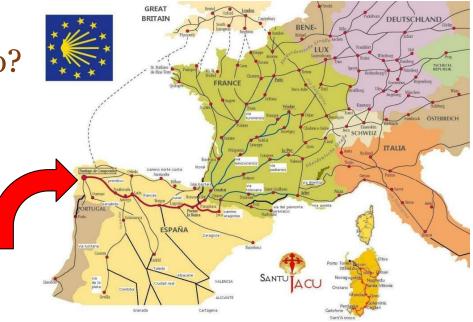

#### Many routes lead to Santiago.

How do you pick your camino? Considerations Time limitation Budget Health & Overall Fitness Solace or Socialize Physical Challenge or Leisure Flexibility or Reservations Economy or Comfort Spiritual Renewal (Holy Year, 100km) Others: History, Nature, Family Roots

#### **Camino Francés**

- *† Most popular route (54% 2021)*
- † SJPP to Santiago 30-35 days
- † 490 miles (800 km)
- † Sarria–Santiago 5 days/65 miles(100km)
- † Average 15 miles/day walking average 6 hours

#### **Camino Portuguese**

- *†* 2<sup>nd</sup> popular (18% 2021) & fastest growing route
- † Lisbon to Santiago
  - † Ave. 24 days /400 miles (640 km)
- † Porto to Santiago
  - † Ave. 10 days /150 miles (240 km)
- † Tui to Santiago
  - <sup>+</sup> Ave. 5 days /65 miles (100 km)

#### **Camino Norte**

- † 3<sup>rd</sup> popular 7% 2021
- † Ave. 33 days/ 510 miles (820 km)
- † Ocean vistas & resort towns

## **Camino Primitivo**

- † 4<sup>th</sup> popular 6% 2021
- † Rural mountainous route
- † Ave. 14 days /220 miles (353 km)

## **Camino Inglés**

- † 5<sup>th</sup> popular 5% 2021
- † Ferrol to Santiago
- † Avg 5 days/75 miles (120 km)