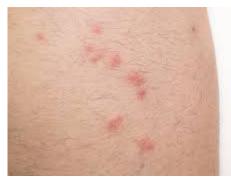

**Rain gear** – consider ease of getting on & off.

**Clothes** –*technical fabrics* – *avoid cotton.* REI, 32 Degree(Costco)

**Bedbugs** – *be aware.* Permethrin (Amazon, REI). Check your bed. Put nothing on bed.

### **Bedbugs**

- Treat the outside of your pack and sleeping sack/bag with
   Permethrin.
- † Check the edges of mattress.
- Keep your pack off the bed and floor (bring hanging hook).
- † Heat kills bedbugs.Wash/dry on hottest setting.