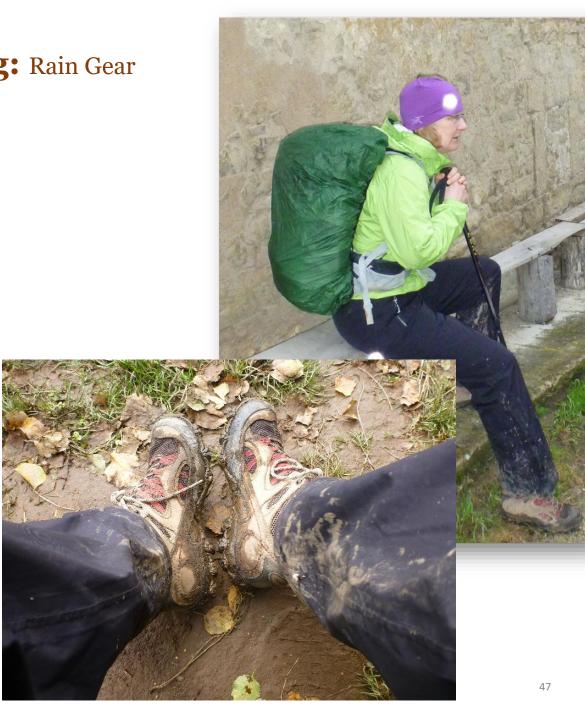

ley of the Sun Chapter

#### VALLEY OF THE SUN CHAPTER PAGE

https://americanpilgrims.org/iwpmap\_directory/valley-of-the-sun/



#### **CHAPTERS CALENDAR**

https://americanpilgrims.org/calendar/ 42 All Locations

Valley of the Sun Chapter

# **ULTREYA!**

#### phoenix@americanpilgrims.org

### **ADDITIONAL INFORMATION**

### What to bring: Shoes

- † Hiking Sandals
- † Trail Shoes
- † Hiking Shoes
- † Hiking Boots







† Waterproof or not?
† Cushioning
† Ankle Support
† Weight
† Sizing (1/2 size bigger?)
† Another pair of shower shoes

## What to bring: Pack

- † Backpack
  - † 28 45L
  - † Have it fitted by pro/REI
- † Consider organizing systems
  - † Stuff sacks
  - † Packing cubes
  - † Ziploc bags





### What to bring: Rain Gear

† Poncho

- † Raincoat & Pants
- † Pack Cover





#### Details: The Not-So-Fun Stuff

<sup>1</sup>/<sub>4</sub> inch







### **Bedbugs**

- Treat the outside of your pack and sleeping sack/bag with
   Permethrin.
- † Check the edges of mattress.
- Keep your pack off the bed and floor (bring hanging hook).
- † Heat kills bedbugs.Wash/dry on hottest setting.

### **Blisters**

- \* Caused by friction
- † Prevention!
- Properly fitted shoes, liner socks & Vaseline/Body Guide on skin.
- † Feeling a hot spot?
  - † Stop & air-out feet.
  - Stop and put on a band aid.



# Details: Getting There

- Fly to any major city in Europe from US
- Train or discount airlines within Europe
- Rome2Rio.com for plane, train, bus, ferry information
- Refer to multiple sites for air fares -ScottsCheapFlights.com Be ready for lots of emails
- Consider com