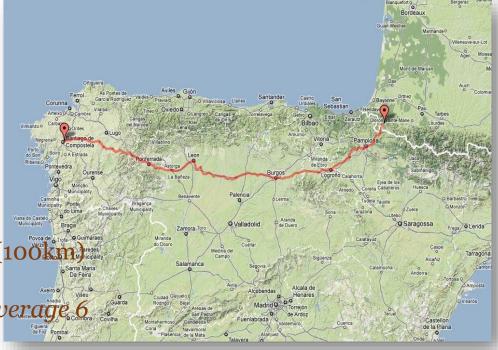

#### **Camino Francés**

- *† Most popular route (54% 2021)*
- † SJPP to Santiago 30-35 days
- † 490 miles (800 km)
- † Sarria–Santiago 5 days/65 miles(100km)
- † Average 15 miles/day walking average 6 hours