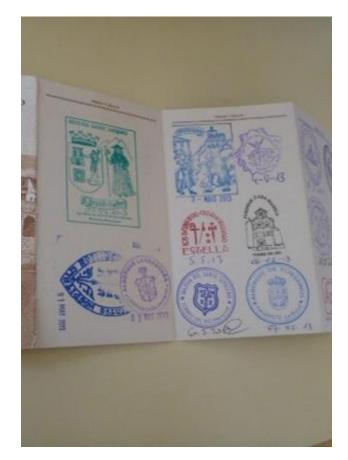

## **Credential and Compostela**

- **Credential/Pilgrim's Passport** official document provided to recognize you as a pilgrim
  - Paper copy available from American Pilgrims on the Camino per request. Digital via Pilgrim's office.
     Digital App: pilgrims' credential
  - The pilgrim's passport is stamped at different locations.
     Sometimes required to stay at an alburgues.
- **Compostela** church issued certificate to pilgrims who:
  - Make the pilgrimage for religious/spiritual reasons with at least an attitude of search.
  - Start at one point and end in Santiago.

**To receive a Compostela**, the pilgrim collects stamps on the Pilgrim's Passport from the places passed through. Café, hotels/albergues, museums, churches, etc.

• Requires a minimum of 2 stamps per day the last 100 km per walker/ 200km per cyclist.