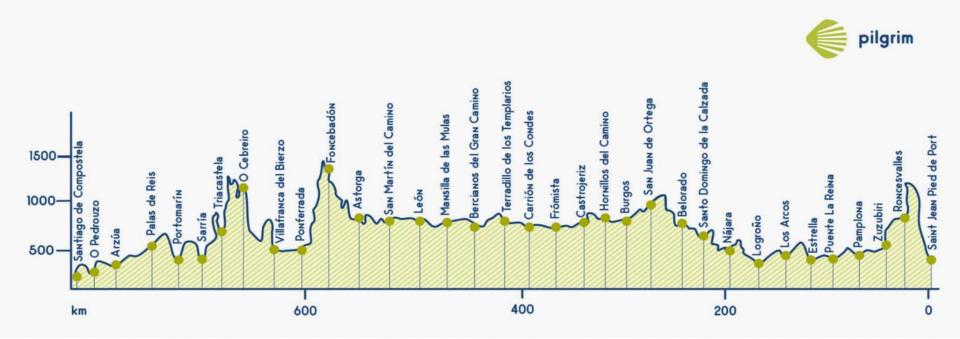

#### Many routes lead to Santiago.

How do you pick your camino? Considerations Time limitation Budget Health & Overall Fitness Solace or Socialize Physical Challenge or Leisure Flexibility or Reservations Economy or Comfort Spiritual Renewal (Holy Year, 100km) Others: History, Nature, Family Roots

#### **Camino Francés**

- *† Most popular route (54% 2021)*
- † SJPP to Santiago 30-35 days
- † 490 miles (800 km)
- † Sarria–Santiago 5 days/65 miles(100km)
- † Average 15 miles/day walking average 6 hours