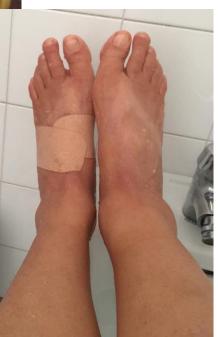

#### Typical Pilgrim Camino Frances Day CARE FOR YOUR FEET

### **Blisters**

- \* Caused by friction
- † Prevention!
- Properly fitted shoes, liner socks & Vaseline/Body Guide on skin.
- † Feeling a hot spot?
  - † Stop & air-out feet.
  - Stop and put on a band aid.