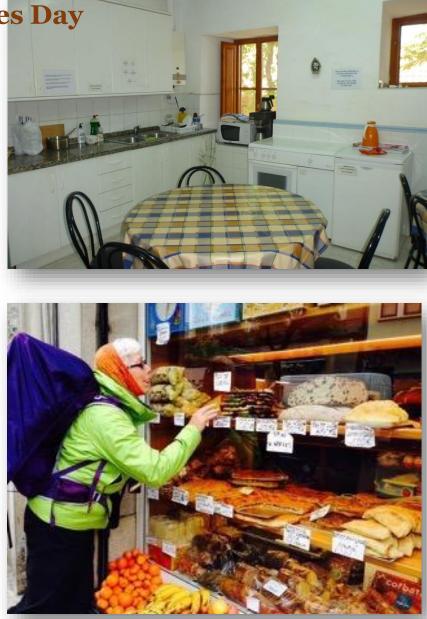

## **Typical Pilgrim Camino Frances Day** Explore the town & dinner. Daily Pilgrim Dinner available.

#### Typical Pilgrim Camino Frances Day Or make dinner in