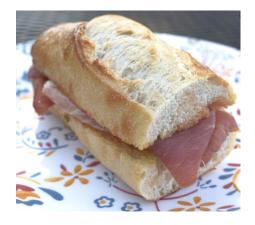

## **Typical Pilgrim Camino Frances Day** Explore the town & dinner. Daily Pilgrim Dinner available.

#### Typical Pilgrim Camino Frances Day Or make dinner in