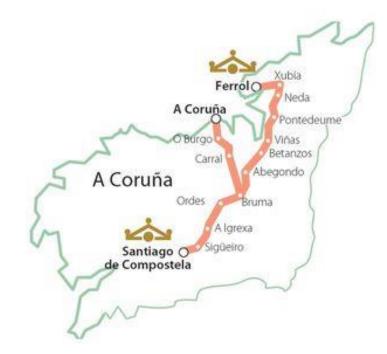

## **Camino Inglés**

- † 5<sup>th</sup> popular 5% 2021
- † Ferrol to Santiago
- † Avg 5 days/75 miles (120 km)