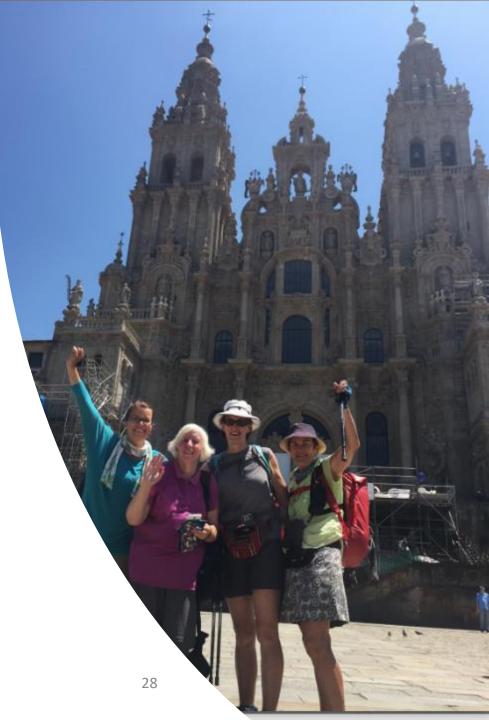

## **Credential and Compostela**

- **Credential/Pilgrim's Passport** official document provided to recognize you as a pilgrim
  - Paper copy available from American Pilgrims on the Camino per request. Digital via Pilgrim's office.
     Digital App: pilgrims' credential
  - The pilgrim's passport is stamped at different locations.
     Sometimes required to stay at an alburgues.
- **Compostela** church issued certificate to pilgrims who:
  - Make the pilgrimage for religious/spiritual reasons with at least an attitude of search.
  - Start at one point and end in Santiago.