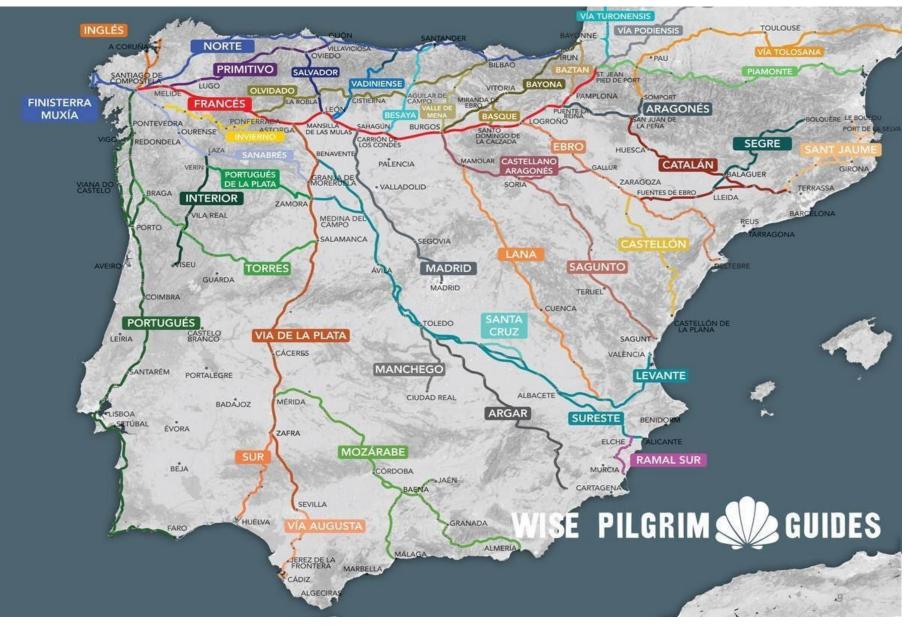

#### Many routes lead to Santiago.

How do you pick your camino? Considerations Time limitation Budget Health & Overall Fitness Solace or Socialize Physical Challenge or Leisure Flexibility or Reservations Economy or Comfort Spiritual Renewal (Holy Year, 100km) Others: History, Nature, Family Roots

#### **Camino Francés**

- *† Most popular route (54% 2021)*
- † SJPP to Santiago 30-35 days
- † 490 miles (800 km)
- † Sarria–Santiago 5 days/65 miles(100km)
- † Average 15 miles/day walking average 6 hours

#### **Camino Portuguese**

- *†* 2<sup>nd</sup> popular (18% 2021) & fastest growing route
- † Lisbon to Santiago
  - † Ave. 24 days /400 miles (640 km)
- † Porto to Santiago
  - † Ave. 10 days /150 miles (240 km)
- † Tui to Santiago
  - <sup>+</sup> Ave. 5 days /65 miles (100 km)

#### **Camino Norte**

- † 3<sup>rd</sup> popular 7% 2021
- † Ave. 33 days/ 510 miles (820 km)
- † Ocean vistas & resort towns

## **Camino Primitivo**

- † 4<sup>th</sup> popular 6% 2021
- † Rural mountainous route
- † Ave. 14 days /220 miles (353 km)

## **Camino Inglés**

- † 5<sup>th</sup> popular 5% 2021
- † Ferrol to Santiago
- † Avg 5 days/75 miles (120 km)