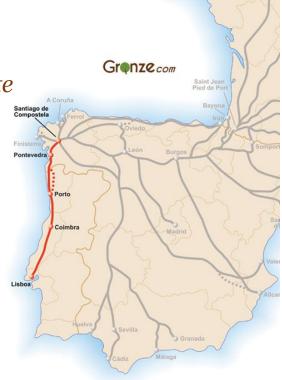

#### **Camino Portuguese**

- *†* 2<sup>nd</sup> popular (18% 2021) & fastest growing route
- † Lisbon to Santiago
  - † Ave. 24 days /400 miles (640 km)
- † Porto to Santiago
  - † Ave. 10 days /150 miles (240 km)
- † Tui to Santiago
  - <sup>+</sup> Ave. 5 days /65 miles (100 km)