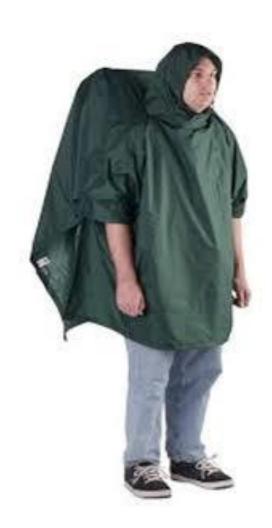

**Rain gear** – consider ease of getting on & off.

**Clothes** –*technical fabrics* – *avoid cotton.* REI, 32 Degree(Costco)

**Bedbugs** – *be aware.* Permethrin (Amazon, REI). Check your bed. Put nothing on bed.

### What to bring: Rain Gear

† Poncho

- † Raincoat & Pants
- † Pack Cover