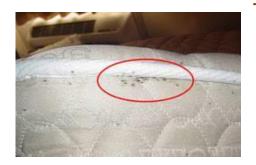

### **Bedbugs**

- Treat the outside of your pack and sleeping sack/bag with
   Permethrin.
- † Check the edges of mattress.
- Keep your pack off the bed and floor (bring hanging hook).
- † Heat kills bedbugs.Wash/dry on hottest setting.