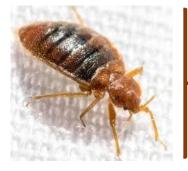

**Rain gear** – consider ease of getting on & off.

**Clothes** –*technical fabrics* – *avoid cotton.* REI, 32 Degree(Costco)

**Bedbugs** – *be aware.* Permethrin (Amazon, REI). Check your bed. Put nothing on bed.

### **Bedbugs**

- Treat the outside of your pack and sleeping sack/bag with
   Permethrin.
- † Check the edges of mattress.
- Keep your pack off the bed and floor (bring hanging hook).
- † Heat kills bedbugs.Wash/dry on hottest setting.