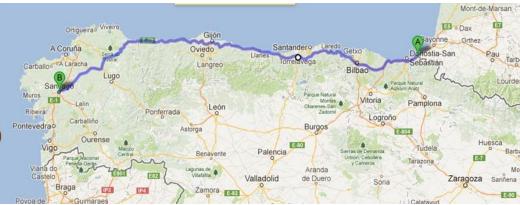

## **Camino Inglés**

- † 5<sup>th</sup> popular 5% 2021
- † Ferrol to Santiago
- † Avg 5 days/75 miles (120 km)