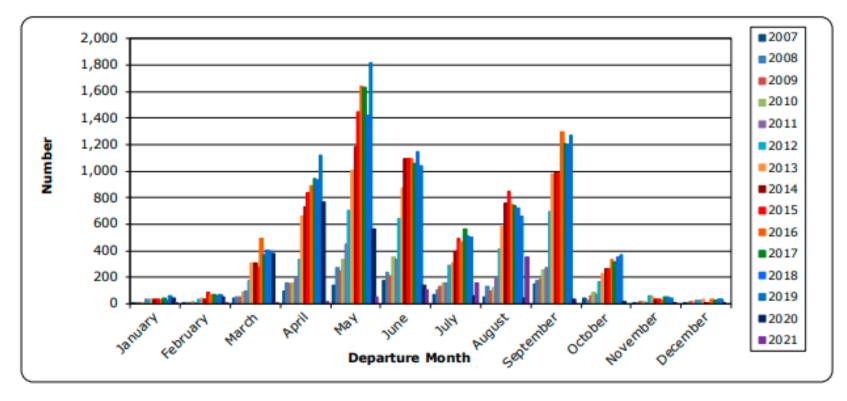

5 miles/day walking average 6 hours







#### **Camino Portuguese**

- *†* 2<sup>nd</sup> popular (18% 2021) & fastest growing route
- † Lisbon to Santiago
  - † Ave. 24 days /400 miles (640 km)
- † Porto to Santiago
  - † Ave. 10 days /150 miles (240 km)
- † Tui to Santiago
  - <sup>+</sup> Ave. 5 days /65 miles (100 km)







#### **Camino Norte**

- † 3<sup>rd</sup> popular 7% 2021
- † Ave. 33 days/ 510 miles (820 km)
- † Ocean vistas & resort towns





## **Camino Primitivo**

- † 4<sup>th</sup> popular 6% 2021
- † Rural mountainous route
- † Ave. 14 days /220 miles (353 km)





## **Camino Inglés**

- † 5<sup>th</sup> popular 5% 2021
- † Ferrol to Santiago
- † Avg 5 days/75 miles (120 km)







#### When to go?



#### Credentials issued by American Pilgrims by departure month





#### Making your camino your own

- Traditional Pilgrim experience on the Camino Frances. Carry your backpack, stay in rustic albergues, walk the Frances.
- Alternative camino experiences. Ship your backpack, stay where it's comfortable, walk any of the camino's.

## **Traditional Pilgrim Camino Frances Day** Up at sunrise, on the camino early. Carry your bag stay in Albergues







## **Traditional Pilgrim Camino Frances Day** Just follow the arrows



## **Typical Pilgrim Camino Frances Day** Picnic breakfast around 7:30am / Spain cafes open ~ 9am







## **Typical Pilgrim Camino Frances Day** Walk 6 to 8 hours a day. See 4-6 villages/towns each day





## **Typical Pilgrim Camino Frances Day** Stop for 2nd Breakfast. See 4-6 villages/towns each day







**Typical Pilgrim Camin