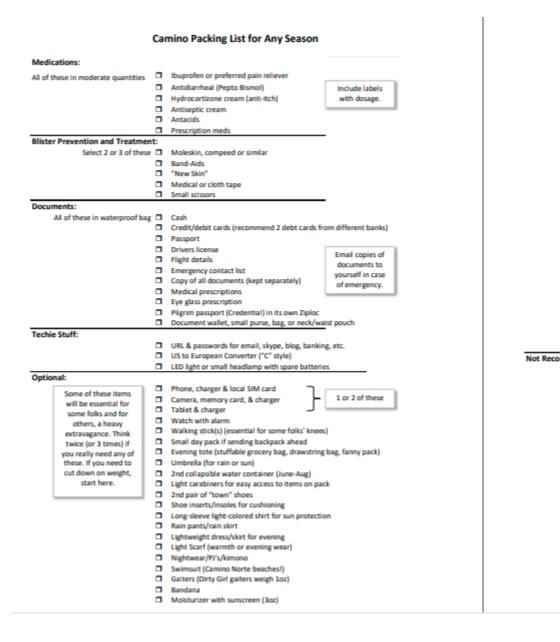

#### **Camino Packing List for Any Season**

There is no one Camino packing list that will work for everyone for every month. This list is designed to allow flexibility for seasons and personal preferences. The magic "rule" that your pack weight should never be more than 10% of your body weight is actually not a rule, but a worthy guideline to work towards.

♦♦ - Depending on temperatures, these items may be appropriate for the shoulder months of May and Sept.

|            |                                            | Sept-May                                                             |   | June-Aug                                                                | Notes                                                                    |
|------------|--------------------------------------------|----------------------------------------------------------------------|---|-------------------------------------------------------------------------|--------------------------------------------------------------------------|
| Sleeping:  | Select 1 of any of these                   | Sleeping bag<br>Sleep quilt<br>Fleece blanket                        | 0 | Light blanket<br>Sleep sack - ��                                        | Under 2 lbs. Treat<br>outside with<br>Permethrin for<br>bedbugs. Include |
| Shoes:     | Select 1 of any of these<br>and 1 of these | Hiking boots<br>Hiking shoes<br>Trail runners                        |   | Hiking boots<br>Hiking shoes<br>Trail runners<br>Hiking sandals - ��    | stuff sack.                                                              |
|            |                                            | Crocs<br>Flipflops<br>Sandals                                        |   | Crocs<br>Flipflops<br>Sandals                                           | and for inside<br>albergues.                                             |
| Clothes fo | r Legs:<br>Select 2 of any of these        | Hiking pants<br>Tights/leggings<br>Zip-off pants<br>Skirt & leggings |   | Shorts/capris - � �<br>Zip-off pants<br>Leggings<br>Skirt/Skort<br>Kilt | Quick-dry nylon<br>is the best.                                          |
| Base Laye  | r for Body:<br>Select 2 of any of these    | T-shirt<br>Long-sleeve shirt                                         |   | Tank top - ♦ ♦<br>T-shirt<br>Long-sleeve Shirt                          | Cotton not<br>recommended                                                |
| Mid-Layer  | for Body:<br>Select 1 of any of these      | Fleece pullover<br>Zip-up fleece<br>Lightweight wool<br>Vest         | 0 | Thin fleece pullover<br>Zip-up fleece                                   |                                                                          |
| Warm Lay   | er for Body:<br>Select 1 of any of these   | Soft-shell jacket<br>Insulating jacket<br>Vest                       |   | Not Essential                                                           | Optional for late<br>May/early Sept.                                     |
| Warm Lay   | er for Hands:<br>Select 1 of any of these  | Wool liner gloves<br>Fleece gloves<br>Mittens                        |   | Not Essential                                                           | If your hands get<br>cold, consider a<br>waterproof layer.               |
| Warm Lay   | er for Head:<br>Select 1 of any of these   | Warm hat<br>Fleece headband<br>Buff<br>Baseball hat                  |   | Not Essential                                                           |                                                                          |

#### **Camino Packing List for Any Season**

| Waterproof Layer                                | -  | Deartha                                                                | The Great                         |
|-------------------------------------------------|----|------------------------------------------------------------------------|-----------------------------------|
| Choose 1 of these                               |    | Poncho                                                                 | Camino Debate,                    |
| Base Layer for Feet:                            |    | Rain jacket & pack cover                                               | they both work!                   |
|                                                 | -  | Wishing Rose such                                                      |                                   |
| Select 2 or 3 of any of these                   |    | Wicking liner socks                                                    |                                   |
|                                                 | 8  | Double-layer socks (Wright brand)<br>Vaseline, Body Gilde, Badger Balm |                                   |
| Second Layer for Feet:                          |    | vasenne, bouy Gilde, bauger bann                                       |                                   |
|                                                 | -  | Custination within a bible seaths                                      | A personal plug                   |
| Select 2 or 3 of any of these                   |    | Synthetic wicking hiking socks<br>Wool hiking socks                    | for Darn Tough                    |
|                                                 | ö  | Compression socks                                                      | wool socks.                       |
|                                                 | ā  | Padded Socks                                                           |                                   |
| Undies:                                         |    |                                                                        |                                   |
|                                                 |    | 2 to 4 pairs quick-dry underwear                                       | Some folks sleep<br>in next day's |
|                                                 |    | 2 sports bras                                                          | clothes.                          |
|                                                 |    | Sleeping clothes (jockey shorts & tank top)                            |                                   |
| Sun Protection:                                 |    |                                                                        |                                   |
| Take both of these                              |    | Sunglasses & case                                                      |                                   |
|                                                 |    | Sunblock 3oz (cream, stick, spray)                                     |                                   |
| Select 1 of any of these                        |    | Wide brim hat                                                          |                                   |
|                                                 |    | Baseball hat                                                           |                                   |
| Carrying Water:                                 |    |                                                                        |                                   |
| Select 1 of any of these                        |    | Water bottle (16-24 oz)                                                |                                   |
|                                                 |    | Hydration bladder & tube                                               |                                   |
|                                                 |    | Water bottle with hydration tube                                       |                                   |
| Pack:                                           | _  |                                                                        |                                   |
|                                                 |    | Backpack, 28-45L (pick your sleeping gear first)                       |                                   |
|                                                 |    | Organizing system (stuff sacks, packing cubes, 2                       | iplocs)                           |
| Soap for Body, Hair & Clothes:                  | _  |                                                                        |                                   |
| Select 1 or 2 of any of these                   |    | Shampoo                                                                | 3 oz containers in                |
|                                                 |    | Shampoo bar                                                            | Ziploc bag.                       |
|                                                 |    | Bar of soap & container                                                |                                   |
| Toiletries:                                     |    | Liquid soap                                                            |                                   |
| Tolletries:<br>Take all of these in travel size |    | Toothbrush                                                             |                                   |
| rake an or these in travel size                 | ö. | Toothpaste (1 travel size tube will last 2 weeks)                      |                                   |
|                                                 | ö  | Small floss                                                            |                                   |
|                                                 | ö  | Small brush/comb                                                       |                                   |
|                                                 | ā  | Small deodorant                                                        |                                   |
|                                                 |    | Lip balm                                                               |                                   |
|                                                 |    | Nail clippers/nail file                                                |                                   |
| Drying:                                         |    |                                                                        |                                   |
| Select 1 of any of these                        |    | Pack towel or microfiber chamois                                       |                                   |
|                                                 |    | Sarong                                                                 |                                   |
|                                                 |    | Synthetic wash cloth                                                   |                                   |
| Sleeping:                                       |    |                                                                        | For easy access a                 |
| Choose 6 or so of these                         |    | Foam ear plugs                                                         | night, sew a small                |
|                                                 |    | Wax ear plugs                                                          | pouch on your                     |
|                                                 |    | Silicone ear plugs                                                     |                                   |
|                                                 |    | sincone car progs                                                      | sleep sack/bag.                   |