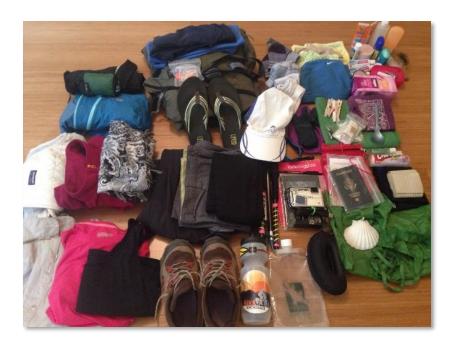

EPARTURES MERMINAL 1

• Back up information:

Official 2019 and 2021 statistics available http://oficinadelperegrino.com/estadisticas2/ https://catedral.df-server.info/est/index.html

Anchorage packing list on next pages- original document: https://americanpilgrims.org/wpcontent/uploads/2019/04/anchorage\_packing\_list.pdf

#### **Camino Packing List for Any Season**

There is no one Camino packing list that will work for everyone for every month. This list is designed to allow flexibility for seasons and personal preferences. The magic "rule" that your pack weight should never be more than 10% of your body weight is actually not a rule, but a worthy guideline to work towards.