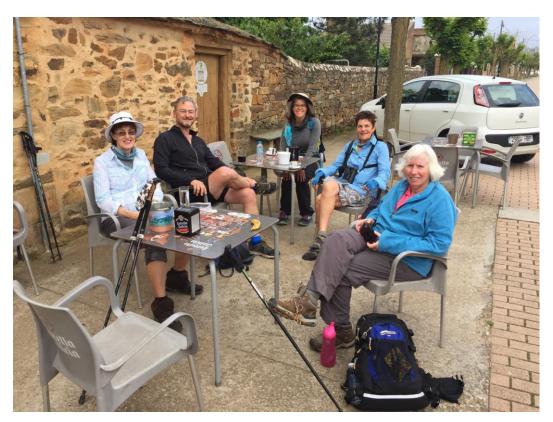

#### Making your camino your own

- Traditional Pilgrim experience on the Camino Frances. Carry your backpack, stay in rustic albergues, walk the Frances.
- Alternative camino experiences. Ship your backpack, stay where it's comfortable, walk any of the camino's.

## **Traditional Pilgrim Camino Frances Day** Up at sunrise, on the camino early. Carry your bag stay in Albergues

## **Traditional Pilgrim Camino Frances Day** Just follow the arrows

## **Typical Pilgrim Camino Frances Day** Picnic breakfast around 7:30am / Spain cafes open ~ 9am

## **Typical Pilgrim Camino Frances Day** Walk 6 to 8 hours a day. See 4-6 villages/towns each day

## **Typical Pilgrim Camino Frances Day** Stop for 2nd Breakfast. See 4-6 villages/towns each day

**Typical Pilgrim Camino Frances Day** Stop early afternoon. Stay in Albergues. Check in, hiking shoes off, find bed and do laundry.