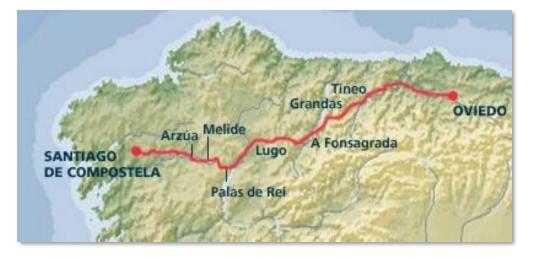

## **Camino Primitivo**

- † 4<sup>th</sup> popular 6% 2021
- † Rural mountainous route
- † Ave. 14 days /220 miles (353 km)