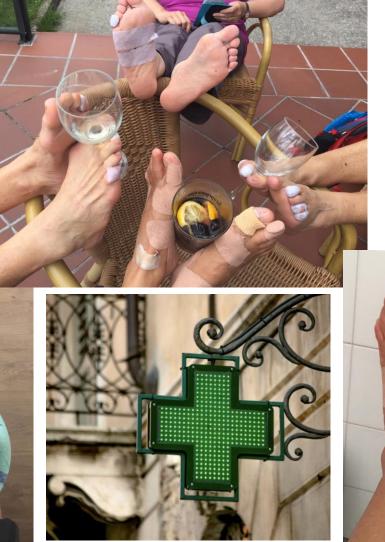

#### Typical Pilgrim Camino Frances Day CARE FOR YOUR FEET

#### YOUR CAMINO!

- WAKE. WALK. EAT.
- WALK. 2nd BREAKFAST. WALK.
- LODGING. FEET/PHARMACIA.
- EXPLORE. VINO. EAT.
- REFLECT/CONNECT. SLEEP.
  - REPEAT