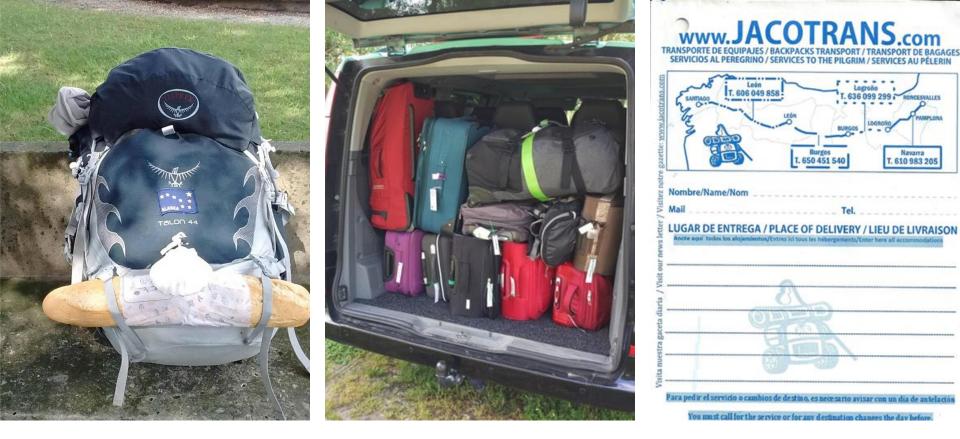

#### Alternative Camino Bag Transport – Lighten Your Load

- Private Baggage transport Jacotrans
- Cerreos Spanish Postal Service
- 7-10 euros per day
- Details in most accommodations