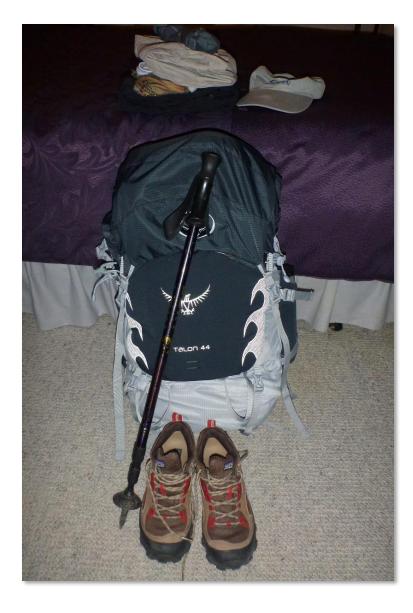

## What to bring: Pack

- † Backpack
  - † 28 45L
  - † Have it fitted by pro/REI
- † Consider organizing systems
  - † Stuff sacks
  - † Packing cubes
  - † Ziploc bags