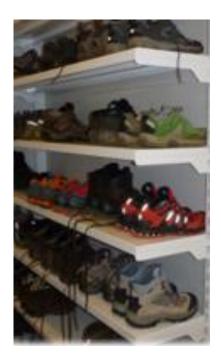

### What to bring: Shoes

- † Hiking Sandals
- † Trail Shoes
- † Hiking Shoes
- † Hiking Boots

† Waterproof or not?
† Cushioning
† Ankle Support
† Weight
† Sizing (1/2 size bigger?)
† Another pair of shower shoes