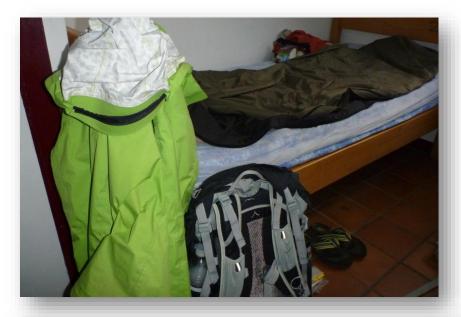

### **Bedbugs**

- Treat the outside of your pack and sleeping sack/bag with
   Permethrin.
- † Check the edges of mattress.
- Keep your pack off the bed and floor (bring hanging hook).
- † Heat kills bedbugs.Wash/dry on hottest setting.