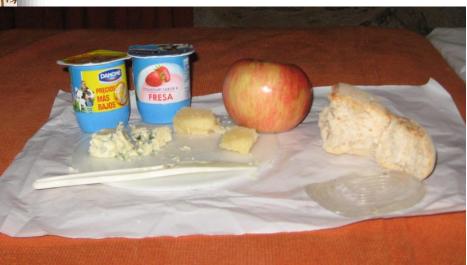

## **Typical Pilgrim Camino Frances Day** Picnic breakfast around 7:30am / Spain cafes open ~ 9am

## **Typical Pilgrim Camino Frances Day** Stop for 2nd Breakfast. See 4-6 villages/towns each day

**Typical Pilgrim Camino Frances Day** Stop early afternoon. Stay in Albergues. Check in, hiking shoes off, find bed and do laundry.