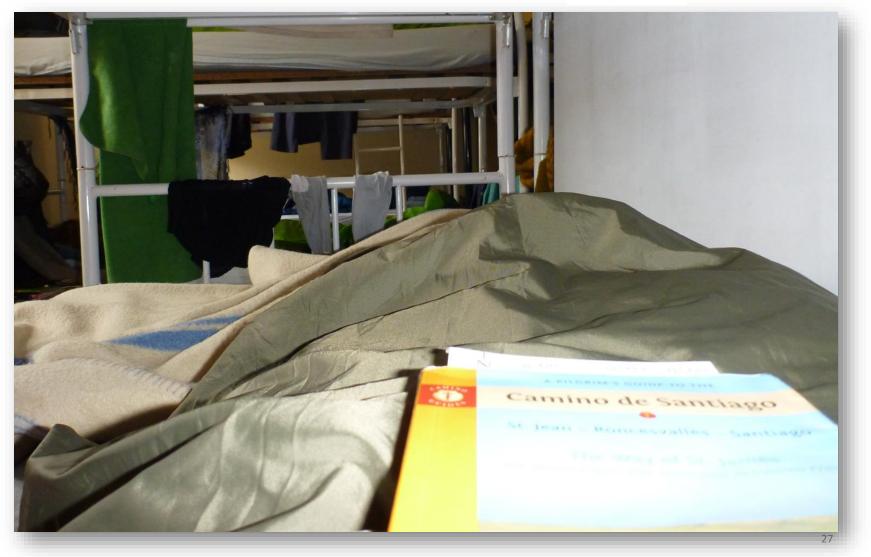

## Typical Pilgrim Camino Frances Day In bed by 9pm. Up at sunrise and start again!