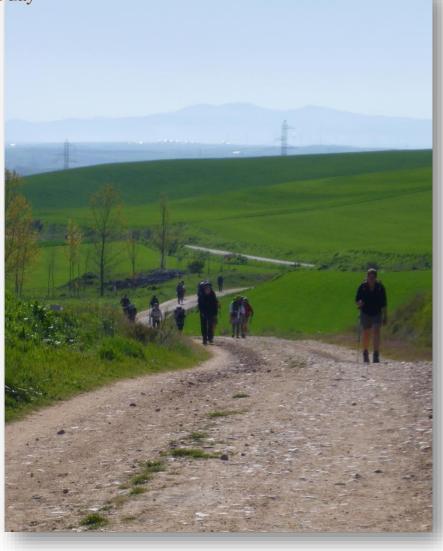

## **Typical Pilgrim Camino Frances Day** Walk 6 to 8 hours a day. See 4-6 villages/towns each day