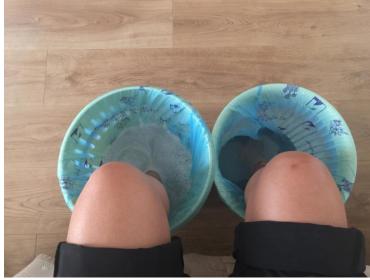

eriences. Ship your backpack, stay where it's comfortable, walk any of the camino's.

## **Traditional Pilgrim Camino Frances Day** Up at sunrise, on the camino early. Carry your bag stay in Albergues







## **Traditional Pilgrim Camino Frances Day** Just follow the arrows



## **Typical Pilgrim Camino Frances Day** Picnic breakfast around 7:30am / Spain cafes open ~ 9am







## **Typical Pilgrim Camino Frances Day** Walk 6 to 8 hours a day. See 4-6 villages/towns each day





## **Typical Pilgrim Camino Frances Day** Stop for 2nd Breakfast. See 4-6 villages/towns each day







**Typical Pilgrim Camino Frances Day** Stop early afternoon. Stay in Albergues. Check in, hiking shoes off, find bed and do laundry.









#### Typical Pilgrim Camino Frances Day CARE FOR YOUR FEET







## **Typical Pilgrim Camino Frances Day** Explore the town & dinner. Daily Pilgrim Dinner available.



#### Typical Pilgrim Camino Frances Day Or make dinner in





## Typical Pilgrim Camino Frances Day In bed by 9pm. Up at sunrise and start again!





#### YOUR CAMINO!

- WAKE. WALK. EAT.
- WALK. 2nd BREAKFAST. WALK.
- LODGING. FEET/PHARMACIA.
- EXPLORE. VINO. EAT.
- REFLECT/CONNECT. SLEEP.
  - REPEAT





#### Alternative Camino – Independent

Reservations & private rooms available

- Private Albergues
- Casa Rurals (like B&B's)
- Private Homes
- Room Rentals
- Hotels
- Check Airbnb.com & booking.com

Ask if Pilgrim's rate is available



#### Alternative Camino Bag Transport – Lighten Your Load

- Private Baggage transport Jacotrans
- Cerreos Spanish Postal Service
- 7-10 euros per