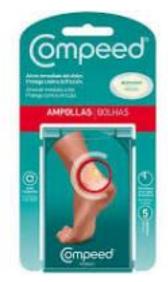

### **Blisters**

- \* Caused by friction
- † Prevention!
- Properly fitted shoes, liner socks & Vaseline/Body Guide on skin.
- † Feeling a hot spot?
  - † Stop & air-out feet.
  - Stop and put on a band aid.