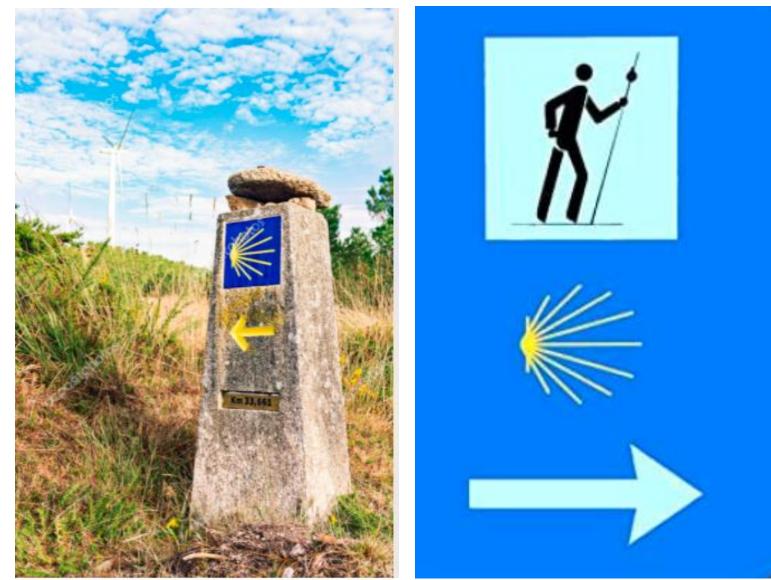

## **Camino Primitivo**

- † 4<sup>th</sup> popular 6% 2021
- † Rural mountainous route
- † Ave. 14 days /220 miles (353 km)





## **Camino Inglés**

- † 5<sup>th</sup> popular 5% 2021
- † Ferrol to Santiago
- † Avg 5 days/75 miles (120 km)







#### When to go?



#### Credentials issued by American Pilgrims by departure month





#### Making your camino your own

- Traditional Pilgrim experience on the Camino Frances. Carry your backpack, stay in rustic albergues, walk the Frances.
- Alternative camino experiences. Ship your backpack, stay where it's comfortable, walk any of the camino's.

## **Traditional Pilgrim Camino Frances Day** Up at sunrise, on the camino early. Carry your bag stay in Albergues







## **Traditional Pilgrim Camino Frances Day** Just follow the arrows



## **Typical Pilgrim Camino Frances Day** Picnic breakfast around 7:30am / Spain cafes open ~ 9am







## **Typical Pilgrim Camino Frances Day** Walk 6 to 8 hours a day. See 4-6 villages/towns each day





## **Typical Pilgrim Camino Frances Day** Stop for 2nd Breakfast. See 4-6 villages/towns each day







**Typical Pilgrim Camino Frances Day** Stop early afternoon. Stay in Albergues. Check in, hiking shoes off, find bed and do laundry.









#### Typical Pilgrim Camino Frances Day CARE FOR YOUR FEET







## **Typical Pilgrim Camino Frances Day** Explore the town & dinner. Daily Pilgrim Dinner available.



#### Typical Pilgrim Camino Frances Day Or make dinner in





## Typical Pilgrim Camino Frances Day In bed by 9pm. Up at sunrise and start again!





#### YOUR CAMINO!

-