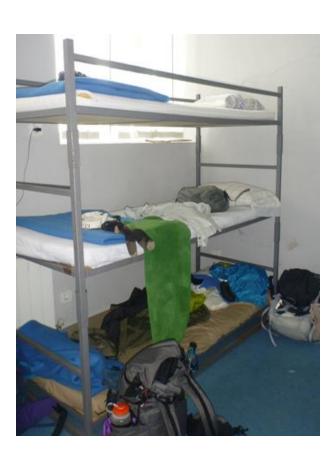

## **Traditional Pilgrim Camino Frances Day** Up at sunrise, on the camino early. Carry your bag stay in Albergues

## **Typical Pilgrim Camino Frances Day** Stop for 2nd Breakfast. See 4-6 villages/towns each day

**Typical Pilgrim Camino Frances Day** Stop early afternoon. Stay in Albergues. Check in, hiking shoes off, find bed and do laundry.