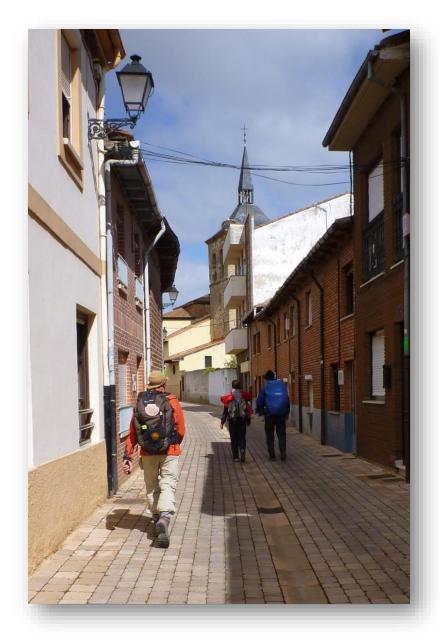

## **Traditional Pilgrim Camino Frances Day** Up at sunrise, on the camino early. Carry your bag stay in Albergues

## **Traditional Pilgrim Camino Frances Day** Just follow the arrows